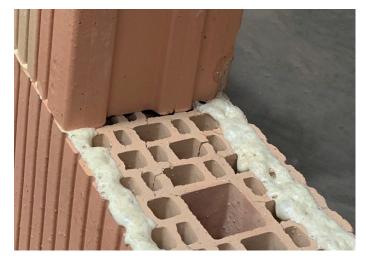

## PU700 JUWO Evolved SmartWall™ Construction Adhesive

JUWO Evolved SmartWall™ Construction Adhesive PU700 is all you need in one can, capable of bonding over 20sqm of JUWO Evolved SmartWall™ block in one can. PU700 massively saves on installation time and reduces waste significantly. PU700 is a great alternative to JUWO Evolved SmartWall™ thin coat mortar adhesive.

PU700 is also incredibly strong and can be used on all widths of JUWO Evolved SmartWall™ blocks, and can be supplied with a dedicated applicator for narrower width JUWO Evolved SmartWall™ blocks.

## The original, but even better - Everything else is a copy!

- · Incredibly strong adhesive
- Bonds JUWO Evolved SmartWall™ Monolithic Clay blocks
- Rapid curing handling of joint within 10 minutes
- Saves installation time
- Reduces waste
- No specialist tools required
- Less mess
- · Excellent chemical resistance
- · Suitable for indoor or outdoor use