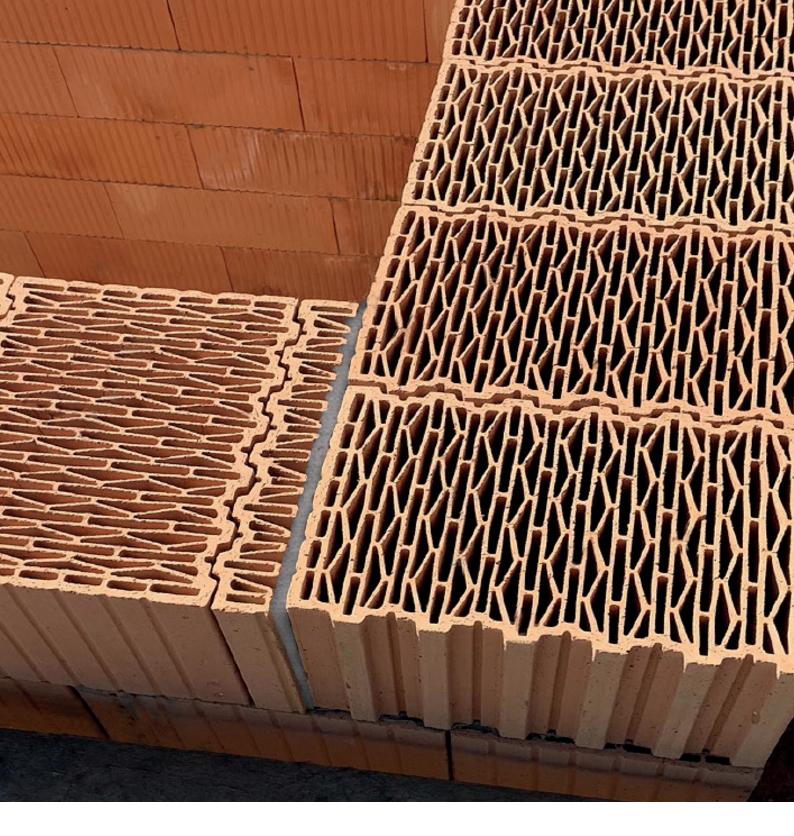

## PU700 JUWO Evolved SmartWall™ Construction Adhesive

JUWO Evolved SmartWall™ Construction Adhesive PU700 is all you need in one can, capable of bonding over 20sqm of JUWO Evolved SmartWall™ block in one can. PU700 massively saves on installation time and reduces waste significantly. PU700 is a great alternative to JUWO Evolved SmartWall™ thin coat mortar adhesive.