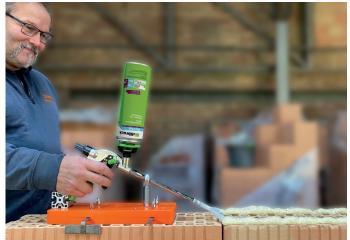

PU700 is also incredibly strong and can be used on all widths of JUWO Evolved SmartWall™ blocks, and can be supplied with a dedicated applicator for narrower width JUWO Evolved SmartWall™ blocks.