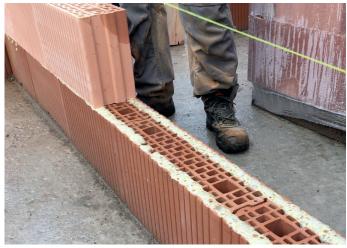

## PU700 JUWO Evolved SmartWall™ Construction Adhesive

JUWO Evolved SmartWall™ Construction Adhesive PU700 is all you need in one can, capable of bonding over 20sqm of JUWO Evolved SmartWall™ block in one can. PU700 massively saves on installation time and reduces waste significantly. PU700 is a great alternative to JUWO Evolved SmartWall™ thin coat mortar adhesive.

PU700 is also incredibly strong and can be used on all widths of JUWO Evolved SmartWall™ blocks, and can be supplied with a dedicated applicator for narrower width JUWO Evolved SmartWall™ blocks.

## The original, but even better - Everything else is a copy!

- · Incredibly strong adhesive
- Bonds JUWO Evolved SmartWall™ Monolithic Clay blocks
- Rapid curing handling of joint within 10 minutes
- Saves installation time
- Reduces waste
- No specialist tools required
- Less mess
- · Excellent chemical resistance
- · Suitable for indoor or outdoor use