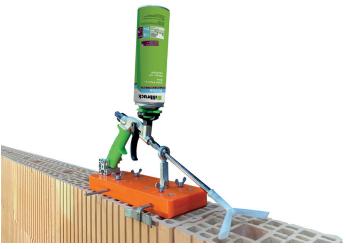

PU700 is also incredibly strong and can be used on all widths of JUWO Evolved SmartWall™ blocks, and can be supplied with a dedicated applicator for narrower width JUWO Evolved SmartWall™ blocks.